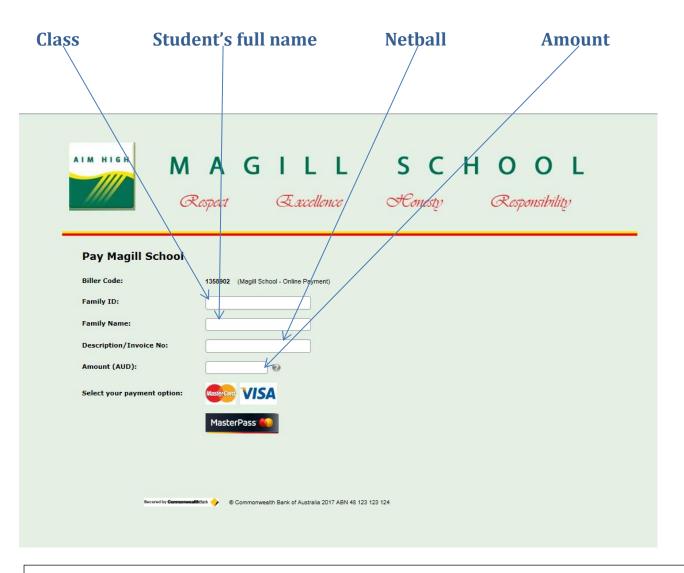

nteer coaches will receive a subsidized Registration fee (half price) for the child whose team you are coaching. In the event that we have more than one volunteer coach for a team, the coach will be selected based on suitability / consistency for the team.

## Payment

Return the completed registration form to the Finance office for payment. You will keep the receipt or it will be sent to your child's classroom. The office will keep the form. Payment online is available – Magill website / Parent information / Fees and Payments / Pay School

Account / - follow through the payment procedure. Enter the online receipt number on the payment slip on the registration form in the space provided. The form needs to be returned the same day of payment.

Below is a diagram of how you can pay online.



### **Enquiries**

Magill School: 8331 9422

Rachel Owens (School Services Officer) rachel.owens318@schools.sa.edu.au





## WINTER NETBALL 2018 STUDENT REGISTRATION FORM

### PLAYED TERM 2 & TERM 3, 2018 REGISTRATION CLOSING DATE – NO LATER THAN TUESDAY 27<sup>th</sup> FEBRUARY – 3.30PM SEASON BEGINS EVENING OF SATURDAY 5<sup>th</sup> MAY 2018

### STUDENTS ARE ABLE TO REGISTER FOR ONE SPORT PER SEASON DUE TO POSSILE TIME CLASHES

| Full name:                                     | Room | Year Level    |  |  |
|------------------------------------------------|------|---------------|--|--|
| Previous school team                           |      | Date of birth |  |  |
| Other experience                               |      |               |  |  |
| Parent / Caregiver